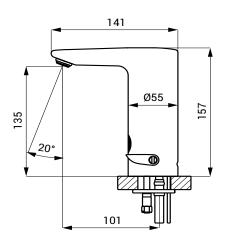

# **Dimensions**

**Battery life** 

 4 pcs. AA alkaline batteries approx. 2 years AA, 1,5 V, 2700 mAh (100 uses per day)

Active range

standard 0,13 - 0,19 m START/STOP program 0,05 - 0,15 m **Recommended flow pressure** 0,1 - 0,6 MPa Rate of flow 6 l/min. (inf. data) Water inlet male thread G 1/2"