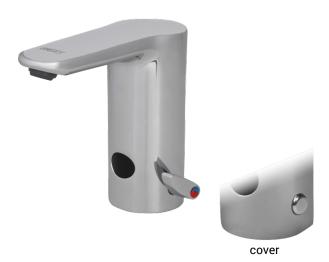

## **Characteristics**

- economical aerator, rate of flow 6 l/min
- hygienic flush
- possibility of water temperature adjustment by mixer and follow-up plug by cover
- electromagnetic valve is in tap body
- is destined for cold and hot water, temperature is regulated
- water flowing as long as hands are in the active range
- water stops flowing after removal of hands from the active range sensor after adjustable time delay (can be set in range 0.25 - 7.75 s)
- function of automatic water stop after 5 minut of continuous flow
- monitoring of battery capacity(for models with index B)
- START/STOP program
- parameter adjustment using by the remote control SLD 03

# **Supply Specification**

**Supply No. 03410 SLU 41** 

**Supply No. 03415 SLU 41B** -

faucet with mixer, electronics and electromagnetic valve, connecting hoses, angle valve with filter and check valve (2 pcs.), cover for temperature mixer, 4 pcs. AA alkaline batteries 1,5 V, 2700 mAh with battery case (SLU 41B)